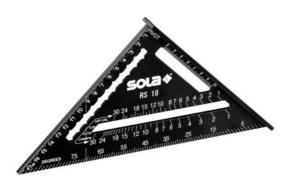

## **CHARACTERISTICS:**

- Lighter, more rugged multifunction square with mm/cm scale
- Multifunction: ruler, try square, miter square, angle meter, marking aid, saw guide, and rafter angle measurer
- End stop for precise marking of 90 and 45 degrees
- Rapid marking of miter cuts on ordinary rafters and hip rafters
- Marking aid for convenient measurement transfer
- Increased contrast enables outstanding measurement readability

## RS

| Model | Length       |
|-------|--------------|
| RS 18 | 185 x 185 mm |
| RS 30 | 305 x 305 mm |

## **Technical details:**

| Item description       | Rafter square                       |
|------------------------|-------------------------------------|
| Material               | Aluminum                            |
| Surface                | coated                              |
| Color                  | black                               |
| Special characteristic | Working face, rafter angle measurer |
| Graduations            | mm/cm, 1-piece, lasered             |
| Scale grid             | 1 mm                                |
| Angular dimension      | 45°, 90°, variable 0° - 90°         |
| Marking holes          | 0.5 cm                              |